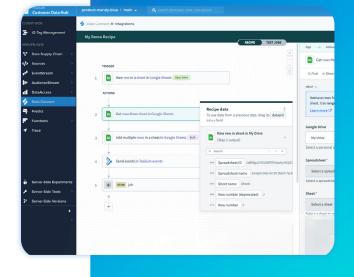

#### **1000+ API-based Data Sources**

The difference between using data or not, often comes down to how easy it is to access. Integrate with 1000+ SaaS apps, databases, AI services, APIs, and more without writing any code.

#### **No-code Workflow Automation**

Pre-built connectivity enables you to integrate data sources faster to start, and automates ingestion on your schedule. Pull data in as you want it to solve the data wrangling headache.